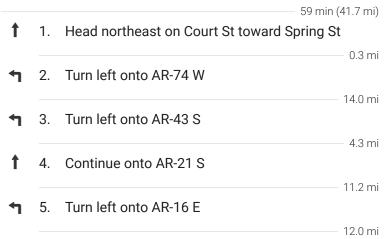

Google Maps 107 Court St, Jasper, AR 72641 to 109 Court Street, Jasper, Drive 113 miles, 2 hr 41 min AR



Map data ©2021 Google 2 mi 🗉

## 107 Court St

Jasper, AR 72641

## Take AR-74 W, AR-21 S and AR-16 E to Nfm 28 in Sand Gap



## Take AR-327 N to AR-74 E

|                                                 |     | 26 min (17.5 mi)                          |              |
|-------------------------------------------------|-----|-------------------------------------------|--------------|
| 1                                               | 6.  | Turn left onto Nfm 28                     |              |
|                                                 |     |                                           | — 7.1 mi     |
| 1                                               | 7.  | Continue onto AR-327 N                    |              |
|                                                 |     |                                           | – 10.4 mi    |
|                                                 |     |