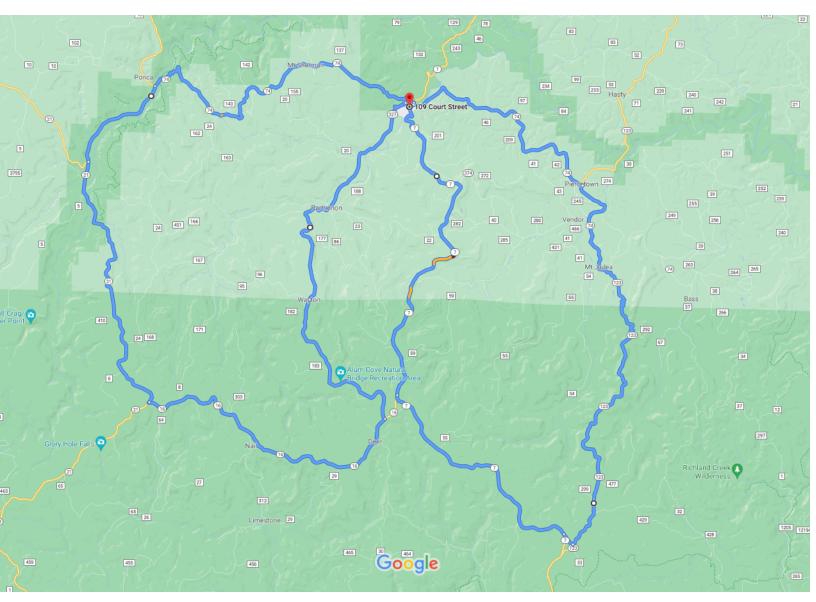

Google Maps 107 Court St, Jasper, AR 72641 to 109 Court Street, Jasper, Drive 113 miles, 2 hr 41 min AR

Map data ©2021 Google 2 mi 🗉

## Take AR-74 W, AR-21 S and AR-16 E to Nfm 28 in Sand Gap

## Take AR-327 N to AR-74 E

|                                                 |     | 26 min (17.5 mi)                          |              |
|-------------------------------------------------|-----|-------------------------------------------|--------------|
| 1                                               | 6.  | Turn left onto Nfm 28                     |              |
|                                                 |     |                                           | — 7.1 mi     |
| 1                                               | 7.  | Continue onto AR-327 N                    |              |
|                                                 |     |                                           | – 10.4 mi    |
|                                                 |     |                                           | 10.1111      |
| Follow AR-7 S, AR-123 N and AR-74 W to Court St |     |                                           |              |
|                                                 |     |                                           |              |
| -                                               | 0   |                                           | 1 (33.4 111) |
| Γ                                               | 8.  | Turn right onto AR-74 E                   |              |
|                                                 |     |                                           | — 0.3 mi     |
|                                                 | 9.  | Turn right onto Court St                  |              |
|                                                 |     |                                           | — 0.3 mi     |
| 4                                               | 10. | Turn left onto AR-7 S/State Hwy 7/Stone S | St           |
| -                                               | 6   | Continue to follow AR-7 S/State Hwy 7     |              |
|                                                 | _   | Pass by Bank OZK (on the left)            |              |
|                                                 |     |                                           | – 14.5 mi    |
| <b>•</b>                                        | 11. | Keep left to continue on AR-16 E/AR-7 S   | 14.0111      |
|                                                 | 11. | Reep left to continue on AR-TO L/AR-7 5   |              |
| _                                               |     |                                           | — 9.7 mi     |
| 7                                               | 12. | Slight left onto Lurton Loop              |              |
|                                                 |     |                                           | — 0.5 mi     |
| 1                                               | 13. | Turn left onto AR-123 N                   |              |
|                                                 |     |                                           | – 18.3 mi    |
| 4                                               | 14. | Turn left onto AR-74 W                    | 10.0111      |
| 1                                               | 14. |                                           |              |
|                                                 |     |                                           | — 9.7 mi     |
| 1                                               | 15. |                                           |              |
|                                                 | 0   | Destination will be on the right          |              |